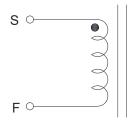

# Inductors for Electric Vehicle Charging Station

#### **Product Outline**

- Ideally used in Electric Vehicle Charging Station as DC/DC converter inductors.
- Operating temperature range(Including self temperature rise):-40°C to +105°C.
- Custom design is also available.
- RoHS Compliant.

## **Dimensions (Unit: mm)**







Dimensions without tolerance are typical.

#### **Schematics**



**Customized Product** 

## **Electrical Characteristics(at 25°C)**

| Part Number     | Inductance(uH)<br>10kHz,0.1V<br>DC=0A | Inductance(uH)<br>10kHz,0.1V<br>DC=110A | Rated current |
|-----------------|---------------------------------------|-----------------------------------------|---------------|
|                 | (S-F)                                 | (S-F)                                   | (S-F)         |
| DUCL927246-I001 | 127.8±15%                             | 45.0 Ref.                               | 45A Typ.      |

All specifications are subject to change without notice.