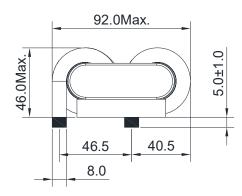

# Inductors for Electric Vehicle Charging Station

#### **Product Outline**

- Ideally used in Electric Vehicle Charging Station as DC/DC converter inductors.
- Operating temperature range(Including self temperature rise):-40°C to +105°C.
- Custom design is also available.
- RoHS Compliant.

## **Dimensions (Unit: mm)**







Dimensions without tolerance are typical.

#### **Schematics**



**Customized Product** 

## **Electrical Characteristics(at 25°C)**

| Part Number     | Inductance(uH)<br>10kHz,0.1V<br>DC=0A | Inductance(uH)<br>10kHz,0.1V<br>DC=110A | Rated current |
|-----------------|---------------------------------------|-----------------------------------------|---------------|
|                 | (S-F)                                 | (S-F)                                   | (S-F)         |
| DUCL927246-I001 | 127.8±15%                             | 45.0 Ref.                               | 45A Typ.      |

All specifications are subject to change without notice.