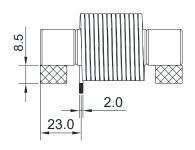

# Inductors for Electric Vehicle Charging Station

#### **Product Outline**

- Ideally used in Electric Vehicle Charging Station as DC/DC converter inductors.
- Operating temperature range(Including self temperature rise):-40°C to +105°C.
- Custom design is also available.
- RoHS Compliant.

## **Dimensions (Unit: mm)**







Dimensions without tolerance are typical.

#### **Schematics**



**Customized Product** 

## **Electrical Characteristics(at 25°C)**

| Part Number     | Inductance(uH)<br>10kHz,0.1V<br>DC=0A | Inductance(uH)<br>10kHz,0.1V<br>DC=110A | Rated current |
|-----------------|---------------------------------------|-----------------------------------------|---------------|
|                 | (S-F)                                 | (S-F)                                   | (S-F)         |
| DUCL927246-I001 | 127.8±15%                             | 45.0 Ref.                               | 45A Typ.      |

All specifications are subject to change without notice.